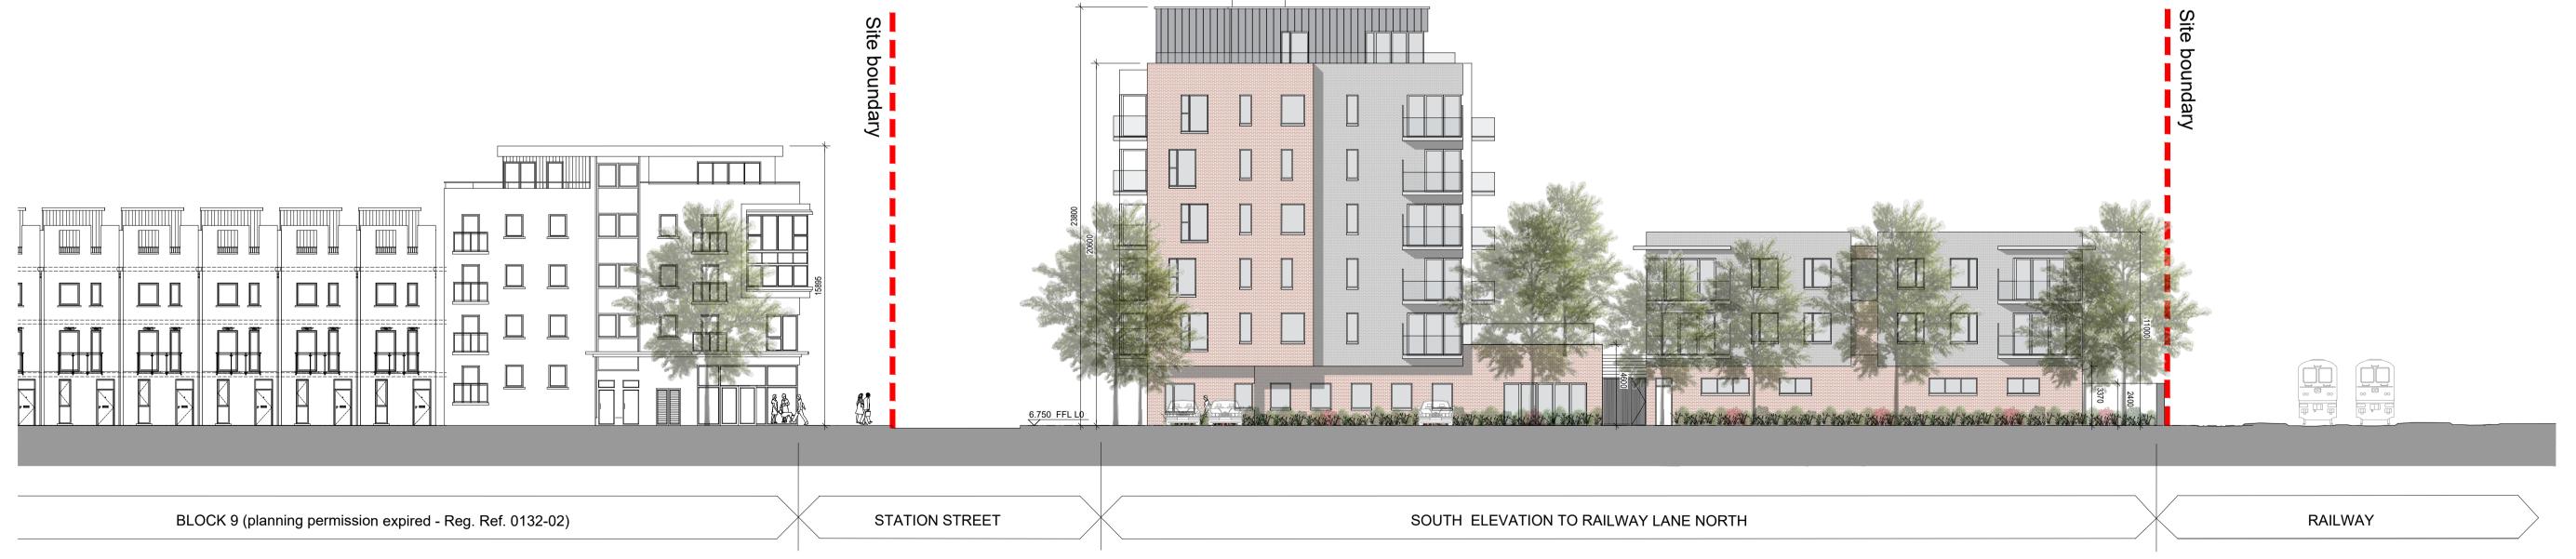

BLOCK 8 - WEST ELEVATION TO STATION STREET

BLOCK 8 - SOUTH ELEVATION TO RAILWAY LANE NORTH

c This drawing is copyright.

- Do not scale this drawing.
- 2 Errors and omissions to be immediately notified to Architect.
- 3 All dimensions to be checked on site. 4 To be read with relevant Engineers drawings.

All dimensions in millimetres

External Finishes: External Wall Finish: Selected brick finish with aluminium cills, trims and caps. Contrasting brick as indicated.

Profiled Metal cladding locally at penthouse level as indicated on elevations.

Selected flat roof membrane or extensive green roof system as indicated on drawings.

Podium landscape as per RMDA Landscape

Architect's drawings.

Roof guarding to be flat plate simple design

Selected paving to penthouse terrace areas.

behind parapet.

Windows/Doors: Colour coated aluminium window/door systems to selected RAL colour. Painted timber doors at

own-door ground floor apartments.

Pre-finished metal doors/ timber gates to service rooms and car park entrance.

Glazed 1.8m high wind screens as indicated.

Opaque glazing to communal stair core windows which overlook existing or future adjacent developments.

Metal/Glass guarding at balconies and podium edges. Opaque glass privacy screen to adjacent

Painted metal railing at ground floor terraces. Soft and Hard landscape as shown on landscape architect's drawings.

Rainwater goods: uPVC or aluminium downpipes.

|                                       | 4   | <b>9</b>    |                            |            |
|---------------------------------------|-----|-------------|----------------------------|------------|
| revisions                             |     |             | date                       | e inl      |
| description                           |     |             | cad ref.                   | 18         |
| Block 8                               |     |             | 1\16\16                    | 1831 P 200 |
| West & So                             | uth |             | 342\Plann                  | 20         |
| Elevations                            |     |             | I\16\1642\Planning\Block M | 0          |
|                                       |     |             | <b>M</b>                   |            |
|                                       |     |             |                            |            |
|                                       |     |             | _                          | Ū          |
| job                                   |     |             | scal                       |            |
| Block 8,<br>Clongriffin,<br>Dublin 13 | ,   | 1:200 A1    |                            |            |
|                                       |     | JUL '19     |                            |            |
|                                       |     | drawn<br>MG |                            |            |
|                                       |     | checked     |                            |            |
|                                       |     |             |                            |            |