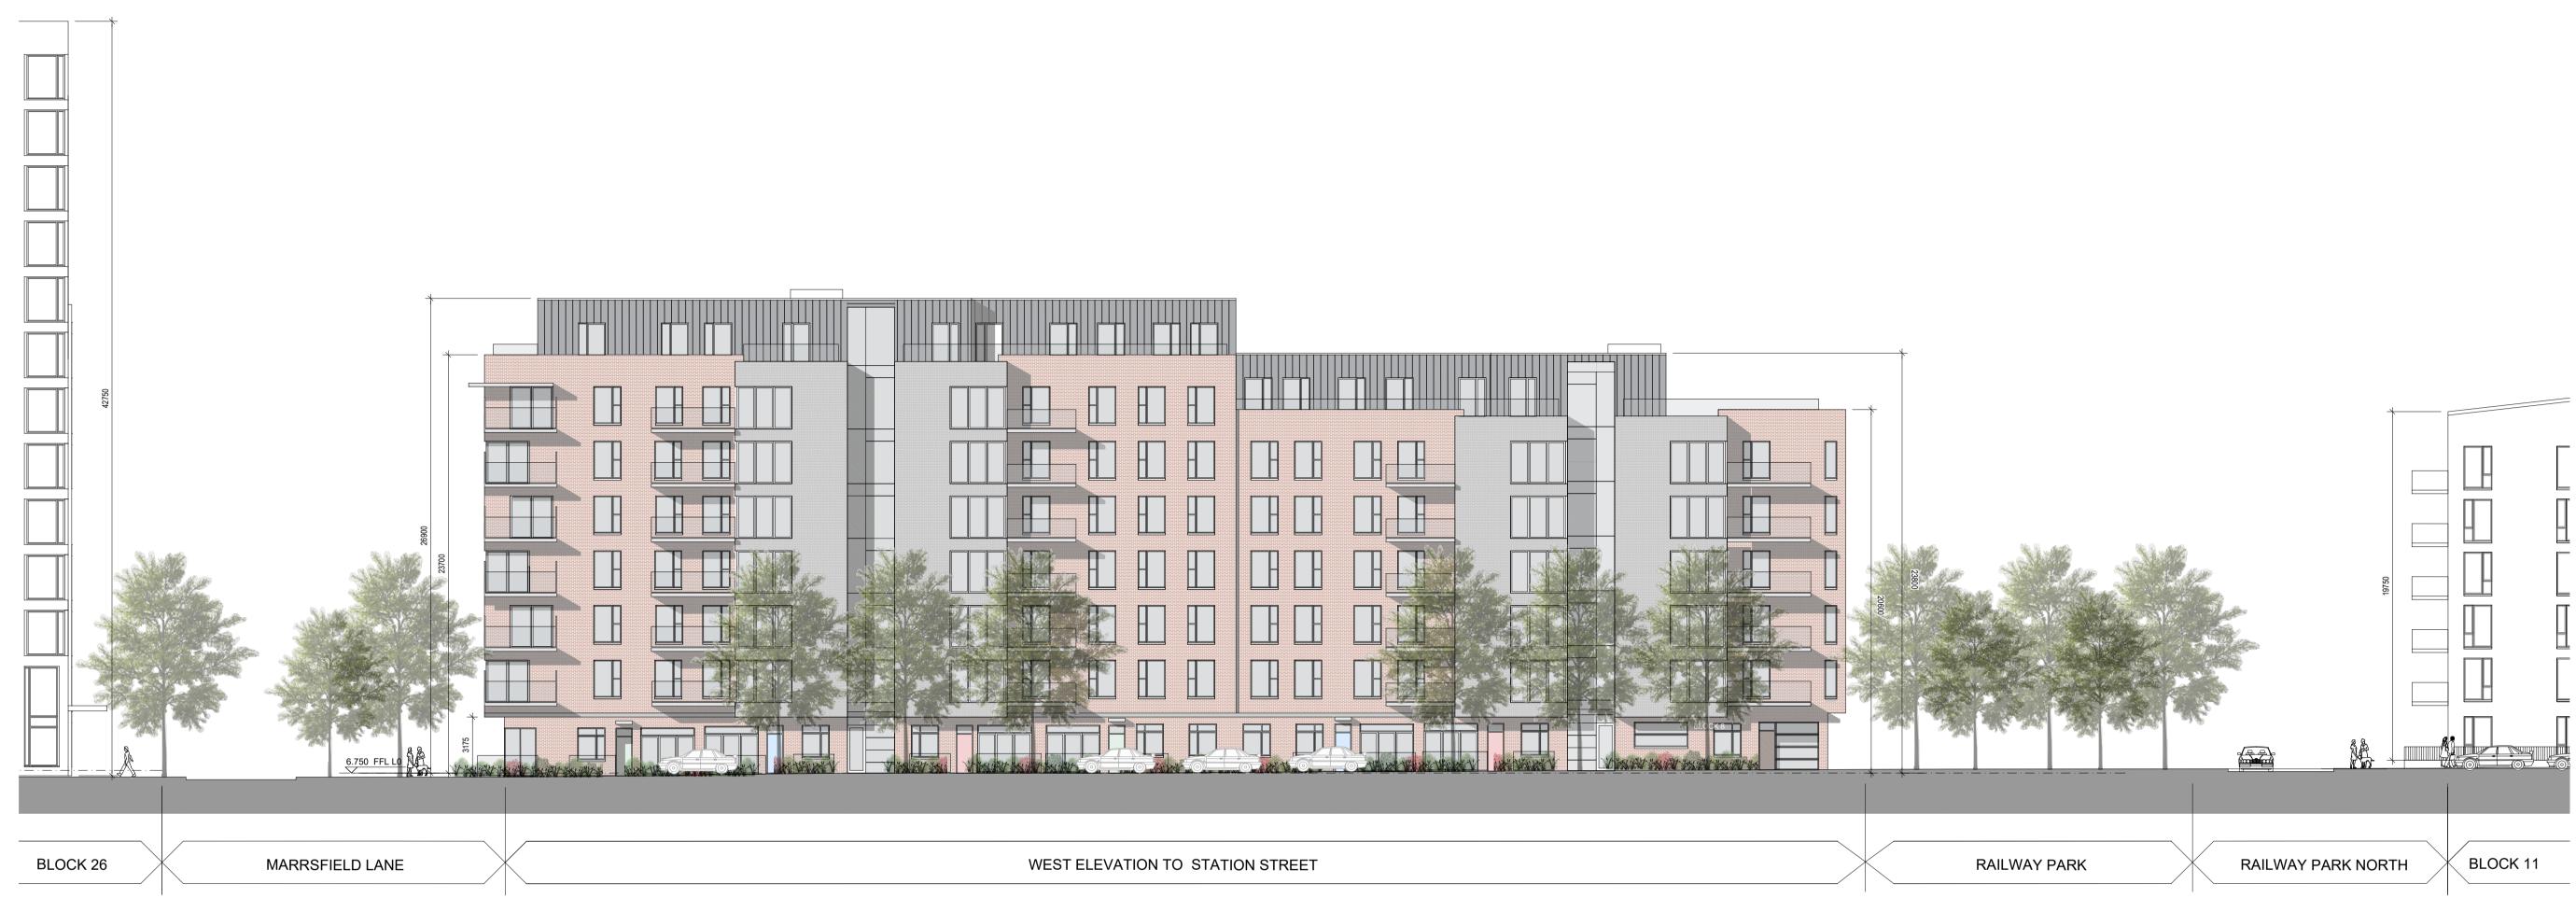

BLOCK 8 - WEST ELEVATION TO STATION STREET

BLOCK 8 - SOUTH ELEVATION TO RAILWAY LANE NORTH

c This drawing is copyright.

- Do not scale this drawing.
- 2 Errors and omissions to be immediately notified to Architect.
- 3 All dimensions to be checked on site. 4 To be read with relevant Engineers drawings.

All dimensions in millimetres

External Finishes: External Wall Finish: Selected brick finish with aluminium cills, trims and caps. Contrasting brick as indicated.

Profiled Metal cladding locally at penthouse level as indicated on elevations.

Selected flat roof membrane or extensive green roof system as indicated on drawings.

Podium landscape as per RMDA Landscape

Architect's drawings.

Roof guarding to be flat plate simple design

Selected paving to penthouse terrace areas.

behind parapet.

Windows/Doors: Colour coated aluminium window/door systems to selected RAL colour. Painted timber doors at

own-door ground floor apartments.

Pre-finished metal doors/ timber gates to service rooms and car park entrance.

Glazed 1.8m high wind screens as indicated.

Opaque glazing to communal stair core windows which overlook existing or future adjacent developments.

Metal/Glass guarding at balconies and podium edges. Opaque glass privacy screen to adjacent

Painted metal railing at ground floor terraces. Soft and Hard landscape as shown on landscape architect's drawings.

Rainwater goods: uPVC or aluminium downpipes.

|                                       | 4   | <b>9</b>    |                            |            |
|---------------------------------------|-----|-------------|----------------------------|------------|
| revisions                             |     |             | date                       | e inl      |
| description                           |     |             | cad ref.                   | 18         |
| Block 8                               |     |             | 1\16\16                    | 1831 P 200 |
| West & So                             | uth |             | 342\Plann                  | 20         |
| Elevations                            |     |             | I\16\1642\Planning\Block M | 0          |
|                                       |     |             | <b>M</b>                   |            |
|                                       |     |             |                            |            |
|                                       |     |             | _                          | Ū          |
| job                                   |     |             | scal                       |            |
| Block 8,<br>Clongriffin,<br>Dublin 13 | ,   | 1:200 A1    |                            |            |
|                                       |     | JUL '19     |                            |            |
|                                       |     | drawn<br>MG |                            |            |
|                                       |     | checked     |                            |            |
|                                       |     |             |                            |            |